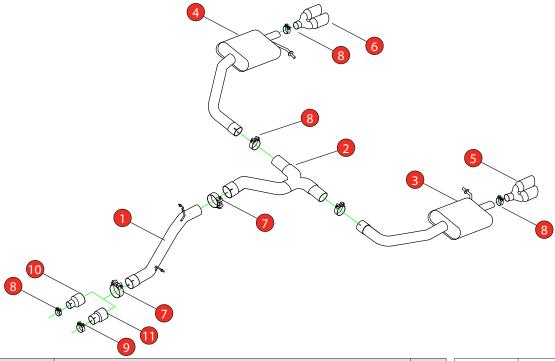

Estimated Fitting Time: 90 Minutes

| NO.     | PART NO.   | DESCRIPTION                            | QTY |  |  |
|---------|------------|----------------------------------------|-----|--|--|
| 1       | 764VW      | Non-resonated Centre Section 1         |     |  |  |
| 2       | 780VW      | Y Piece                                | 1   |  |  |
| 3       | 117ST      | L/H Rear Silencer                      | 1   |  |  |
| 4       | 118ST      | R/H Rear Silencer                      | 1   |  |  |
| 5       | Z043.10216 | L/H Polished Twin Daytona Trim         | 1   |  |  |
| 6       | Z043.10217 | R/H Polished Twin Daytona Trim         | 1   |  |  |
| Fit Kit |            |                                        |     |  |  |
| 7       | Z016.10069 | 79-85mm Clamp                          | 2   |  |  |
| 8       | Z016.10064 | 63-68mm Clamp                          | 5   |  |  |
| 9       | Z016.10056 | 73-79mm Clamp                          | 1   |  |  |
| 10      | AD103      | Adaptor (USE TO FIT TO O.E DOWNPIPE)   | 1   |  |  |
| 11      | AD107      | Adaptor (USE TO FIT TO Ø76mm DOWNPIPE) | 1   |  |  |